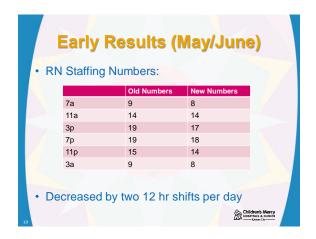

### **Core Staffing**

- Core Charge Nurse group
- Reviewed patient volume and reduced staffing plans
- · Realigned staffing to better match patient arrival times
- Implemented new staffing plans 3/12.
- Reviewed budget with staff