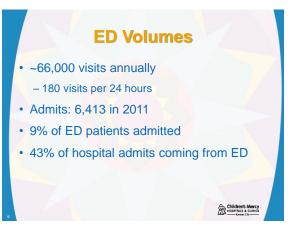

## CMH&C Visits Outpatient Visits: 346,895 Surgeries: 19,144 Admissions: 14,880 ED Visits: 66,405