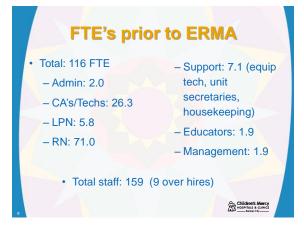

### FTE's after ERMA

- Total: 107.68 (down 8.32)
  - Admin: 2.0 (no change)
  - CA's/Techs: 23.15 (down 3.15)
  - LPN: 2.8 (down 3.0)
  - RN: 67.57 (down 3.43)
- Support: 7.26 (increase of 0.16)
- Educators: 1.9 (no change)
- Management: 3 (increase of 1.1 + SANE program)
- Total staff: 152 (4 over hires)