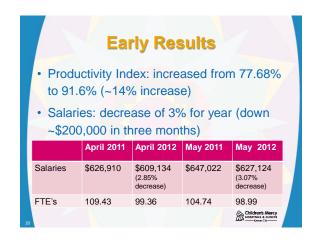

### FTE's after ERMA

- Total: 107.68 (down 8.32)
  - Admin: 2.0 (no change)
  - CA's/Techs: 23.15 (down 3.15)
  - LPN: 2.8 (down 3.0)
  - RN: 67.57 (down 3.43)
- Support: 7.26 (increase of 0.16)
- Educators: 1.9 (no change)
- Management: 3 (increase of 1.1 + SANE program)
- Total staff: 152 (4 over hires)

Children's Mercy

|          | August<br>2011 | August<br>2012                  | September 2011 | September 2012                  |
|----------|----------------|---------------------------------|----------------|---------------------------------|
| Salaries | \$656,293      | \$633,364<br>(3.5%<br>decrease) | \$651,102      | \$625,438<br>(3.9%<br>decrease) |
| FTE's    | 103.70         | 96.40                           | 104.39         | 99.19                           |
|          |                |                                 |                |                                 |