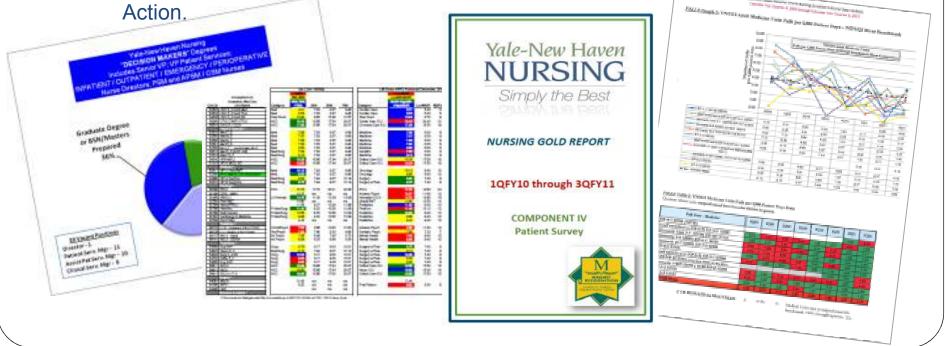

# **YNHH Nursing GOLD Report**

#### DMO provides education to staff at all levels on how to read and use the metric

YALE-NEW HAVEN

HOSPITAL

Yale-New Haven Hospital Nursing Gold Report

Component I: Nursing Staff Demographics, Care Giver Hours per Patient Day.

Component II: NDNQI Nurse Sensitive and Magnet Recognition Program® Metrics.

Component III: Outpatient and Ambulatory Metrics.

Component IV: Patient Satisfaction / HCAHPS by service lines.

Component V: Employee Satisfaction/Engagement Survey and Plan of