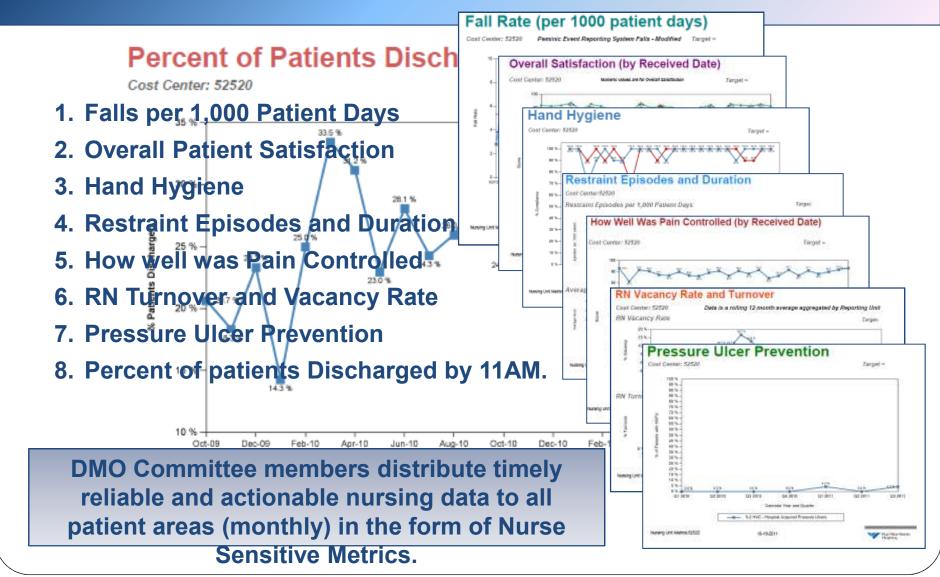

YALE-NEW HAVEN

HOSPITAL

- Nursing has identified those metrics that are nurse sensitive.
- Nursing Unit-specific quality metrics are posted monthly for nurses to view and to have input into an appropriate action plan if warranted.

#### YALE-NEW HAVEN HOSPITAL The ANA defines Nursing Sensitive Indicators as: "Indicators that captures care or outcomes most affected by Nursing care."