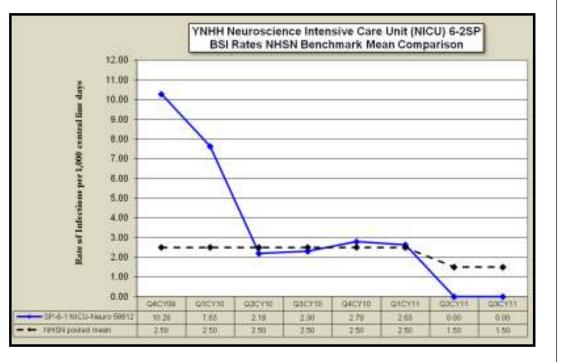

#### **WOW** "We sure do shine!"

Ambulatory-Perioperative-Inpatient

|                                           | 1Q09  | 2Q09 | 3Q09 | 4Q09 | 1Q10 | 2Q10 | 3Q10 | 4Q10  |
|-------------------------------------------|-------|------|------|------|------|------|------|-------|
| Fall Data - Medicine                      | 10,00 | LQUU | 0000 | 1000 | IQIV | 2010 | UQIU | TOLIV |
| (staff switched) Unit 5-5 52581           | 6.88  | 8.39 | 8.00 | 3.75 | 5.51 | 5.98 | 5.00 | 1.61  |
| (formerly Unit 5-7 52570) Unit 10-7 57515 | 5.67  | 4.22 | 6.68 | 3.92 | 2.25 | 3.81 | 3.48 | 2.35  |
| (formerly 8-8 52880) Unit 6-5 56515       | 8.28  | 8.02 | 9.67 | 8.66 | 7.28 | 3.84 | 6.20 | 1.57  |
| (formerly 10-7 52510) Unit 7-5 52510      | 12.85 | 6.93 | 6.40 | 7.72 | 6.26 | 4.58 | 3.87 | 2.97  |
| Unit 9-5 52550                            | 4.39  | 5.22 | 9.50 | 3.55 | 6.72 | 4.80 | 3.97 | 3.42  |
| (staff switched) Unit 9-7 52580           | 6.03  | 6.45 | 4.58 | 6.64 | 3.09 | 3.55 | 7.44 | 3.91  |
| (formerly 9 WP 52890 ) Unit NP12 52890    | 8.04  | 3.56 | 3.77 | 5.90 | 3.85 | 5.62 | 6.77 | 5.63  |
| Unit 5-2 52520                            | 0.90  | 2.95 | 3.86 | 4.36 | 3.62 | 5.31 | 3.30 | 1.47  |
| Unit 5-3 52532                            | 3.53  | 4.10 | 0.48 | 0.50 | 3.25 | 3.01 | 3.94 | 1.39  |
| Unit 4-7 54780                            |       |      |      |      |      |      |      |       |
| Mean                                      | 4.36  | 4.03 | 3.99 | 4.14 | 4.09 | 3.75 | 3.88 | 4.05  |