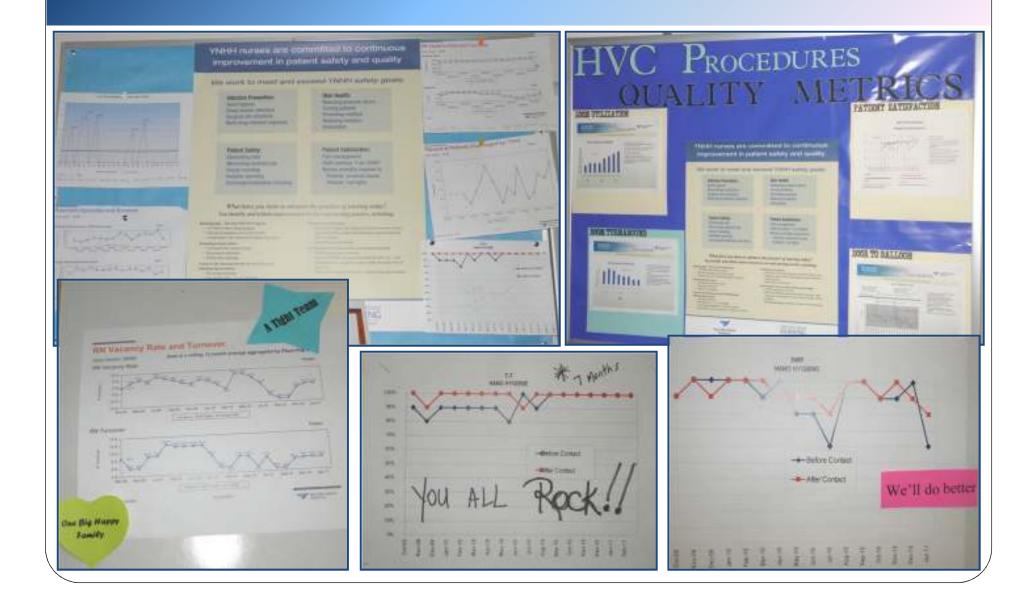

articipants in organizational quality structures and initiatives that incorporate national

"The enculturation of the application of the Professional Practice Model (PPM) in practice was remarkable in that - - - every staff nurse encountered could give an example of how the model had become the foundation for care on their units..."

"Every unit visited displayed a visual board that specified how the nurses embodied patient centered practice into every level of care provided. This was true for both adult and pediatric patient population" ANCC Magnet® Program Award - Exemplar



#### YALE-NEW HAVEN HOSPITAL The ANA defines Nursing Sensitive Indicators as: "Indicators that captures care or outcomes most affected by Nursing care."



### YNHH inpatient and Ambulatory - Nursing Metric Boards



# **YNHH Nursing GOLD Report**

#### DMO provides education to staff at all levels on how to read and use the metric

YALE-NEW HAVEN

HOSPITAL

Yale-New Haven Hospital Nursing Gold Report

Component I: Nursing Staff Demographics, Care Giver Hours per Patient Day.

Component II: NDNQI Nurse Sensitive and Magnet Recognition Program® Metrics.

Component III: Outpatient and Ambulatory Metrics.

Component IV: Patient Satisfaction / HCAHPS by service lines.

Component V: Employee Satisfaction/Engagement Survey and Plan of



# YNHH Education for <u>ALL</u> front line staff: **LIVE IT! LEARN**



The DMO has created and addressed a much-needed focus on information management, analysis and reporting in nursing which in turn has made more visible, to the organization, the impact of nursing in pat