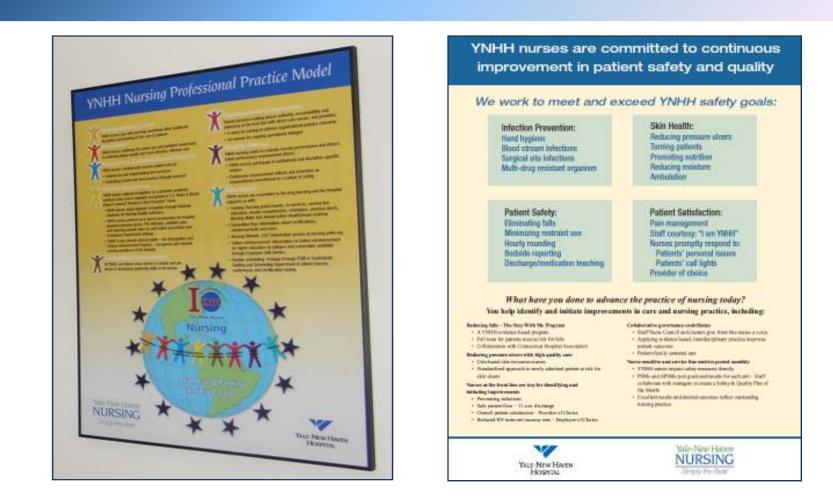

## **YNHH Professional Practice Model**

Quality Metrics: Reflects an organizational commitment to a culture of

Quality Metrics:

YNHH Nurses participate in both institutional and discipline specific metrics that reflect current performance and inform future performance improvement efforts.

YALE-NEW HAVEN

HOSPITAL

- Nursing has identified those metrics that are nurse sensitive.
- Nursing Unit-specific quality metrics are posted monthly for nurses to view and to have input into an appropriate action plan if warranted.

• Nurses are key participants in organizational quality structures and initiatives that incorporate national

"The enculturation of the application of the Professional Practice Model (PPM) in practice was remarkable in that - - - every staff nurse encountered could give an example of how the model had become the foundation for care on their units..."

"Every unit visited displayed a visual board that specified how the nurses embodied patient centered practice into every level of care provided. This was true for both adult and pediatric patient population" ANCC Magnet® Program Award - Exemplar