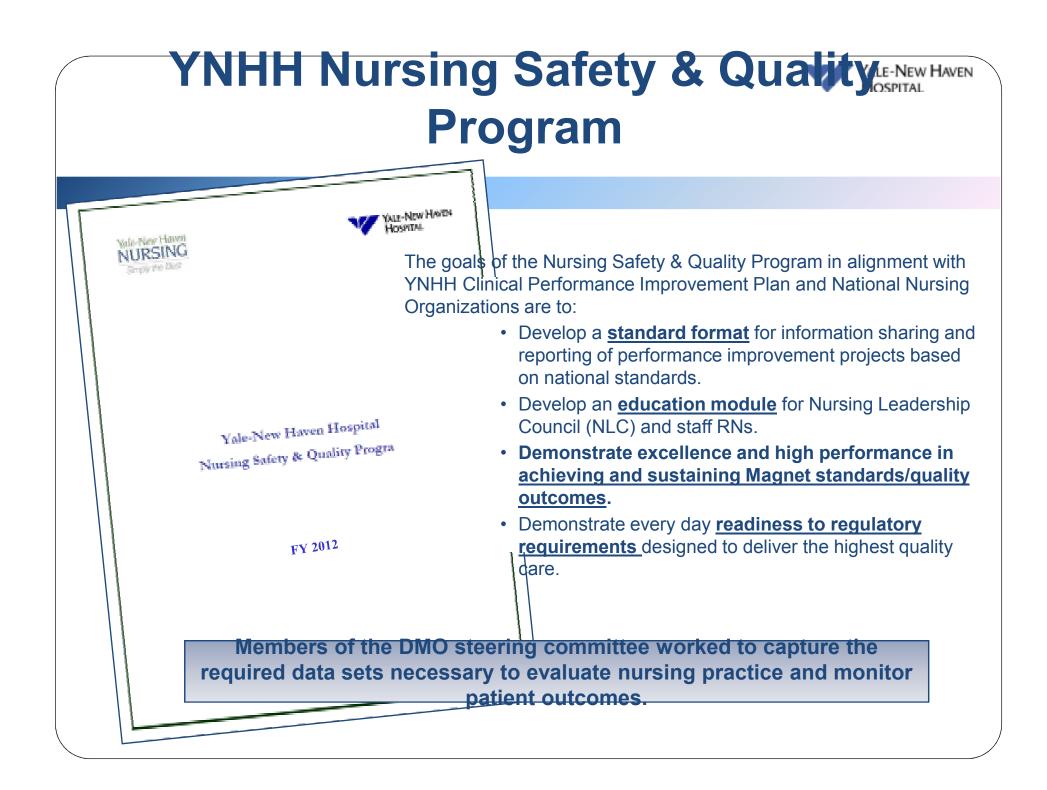

Step 7: Ensure DMO will provide on time data components in line with the YNHH Safety & Quality Program.

Step 39: Ereate timeline for DMO to provide education to Magnet Champions rovements to outcome measures.

### DMO Vision: To enhance the Nurses availability, understanding , and response to data.

**DMO Steering Committee Members:** 

Diane Vorio, RN, MSN, ACNO, Vice President for Patient Services (Co-Chair) Donna Diers, RN, MSN, PhD, Senior Clinical Coordinator, Decision Support [Founding Member] Lori Hubbard, RN, BSN, YNHH Office of Nursing Excellence Manager (Co-Chair) Joan Rimar, RN, DNSc, Director Decision Support Sheila Eckenrode, RN, BSN, MA, Nursing Performance Improvement Coordinator Andrea Benin, M.D. YNHH System Executive Director of Performance Management Diana Russo, Senior Information Access Analyst, Performance Management Carmine Scasino, Office of Nursing Excellence Nursing Data Analyst BetteAnn White, CPA, Financial Consultant to Nursing