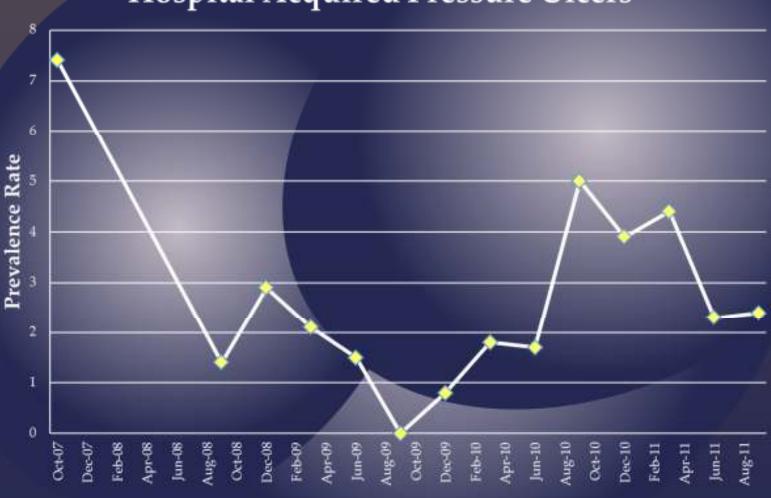

## Our Journey

- October 2007: 11 patients out of 147 surveyed had a hospital acquired pressure ulcer
- Prevalence rate of 7.4%
- The hospital administration believed we could do better
- The hospital's goal was to prevent pressure ulcers from developing during their hospital stay but to also improve the treatments used for pressure ulcers