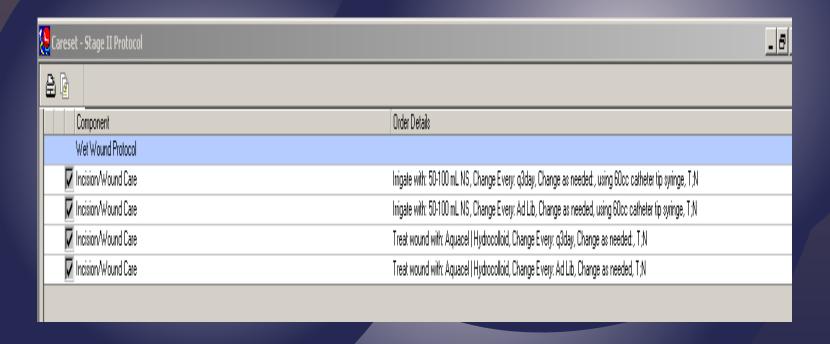

# Step 3: Standardization of treatments and products

- Reviewed literature for evidence based treatments
- Trialed various products
- Narrowed down the products we carried
- Process changed from central storage to unit storage
- Standardized products on all units
- Protocols developed for Stage I, II, III, IV, Unable to Stage Pressure Ulcer and Suspected Deep Tissue injuries
- Protocol developed for Partial Thickness Skin Tear