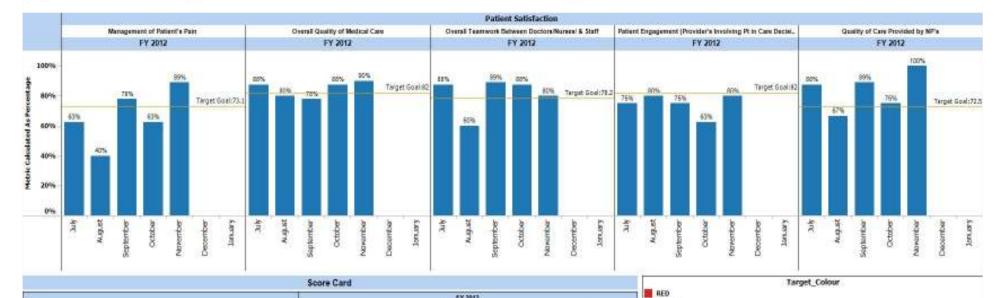

|         | n            | OVERALL QUALITY OF MEDICAL CARE                                |
|---------|--------------|----------------------------------------------------------------|
|         | Satisfaction | OVERALL TEAMWORK BET. DRS, NURSES&STAFF                        |
| SERVICE | isfa         | PATIENT ENGAGEMENT (PROVIDER'S INVOLVING PT IN CARE DECISIONS) |
| RV      | Sat          | QUALITY OF CARE PROVIDED BY NPs                                |
| SE      | ent          | APNs COMMUNICATION W/CHILD                                     |
|         | Patient      | APNs COMMUNICATION W/FAMILY                                    |
|         | d            | MANAGEMENT OF PATIENT PAIN                                     |

| Pillar               | Goal                             | Measure                                                       | Threshold | Target | Reach |
|----------------------|----------------------------------|---------------------------------------------------------------|-----------|--------|-------|
| <mark>People</mark>  | Retention and Turnover           | New Hire Retention after 24 months                            |           |        |       |
| <mark>People</mark>  | Retention and Turnover           | Overall Turnover                                              |           |        |       |
| <mark>People</mark>  | Other                            | % APRNs w/National Subspecialty Certification                 |           |        |       |
| <mark>People</mark>  | Other                            | Job Satisfaction                                              |           |        |       |
| <mark>People</mark>  | Other                            | Enough Staffing for the Workload                              |           |        |       |
| <mark>People</mark>  | Other                            | Admin/Management Support                                      |           |        |       |
| People People        | Other                            | Teamwork Across Units                                         |           |        |       |
| <mark>People</mark>  | Other                            | Teamwork Within Units                                         |           |        |       |
| People People        | Other                            | Practice Environment Scale (PES Score)                        | 2.97      | 3.02   | 3.08  |
| Service Service      | Patient Satisfaction             | Overall Quality of Medical Care                               |           |        |       |
| Service Service      | Patient Satisfaction             | Overall Teamwork Between Doctors/Nurses/ & Staff              |           |        |       |
| <mark>Service</mark> | Patient Satisfaction             | Patient Engagement (Provider's Involving Pt in Care Decision) |           |        |       |
| Service Service      | Patient Satisfaction             | Quality of Care Provided by NP's                              | 3%        | 4%     | 5%    |
| Service Service      | Patient Satisfaction             | APNs Communication with Child                                 |           |        |       |
| Service Service      | Patient Satisfaction             | APNs Communication with Family                                |           |        |       |
| Service Service      | Patient Satisfaction             | Management of Patient's Pain                                  |           |        |       |
| Quality              | Healthcare Associated Infections | CLABSI Rate- SIR (6C)                                         | 0.99      | 0.87   | 0.75  |
| Quality              | Healthcare Associated Infections | Hand Hygiene Compliance Rate (NPs 6C)                         | 88%       | 92%    | 95%   |
| Quality              | Healthcare Associated Infections | SSI Peds Cardiac-SIR                                          | 0.89      | 0.84   | 0.74  |