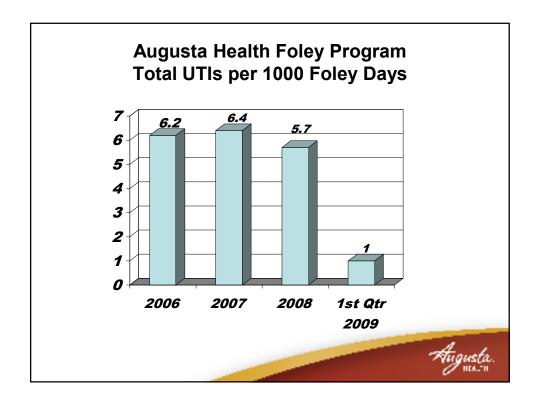

## <section-header><list-item><list-item><list-item><list-item><table-container>

| Admitted with Urinary Catheter<br>Nursing's Admission Documentation  |                           |                   |  |  |  |
|----------------------------------------------------------------------|---------------------------|-------------------|--|--|--|
| Tubes Present on<br>Admission<br>Other Tubes Present<br>on Admission | O Foley O Other/List Belo | DW                |  |  |  |
| Links to Order Entry to add the following:                           |                           |                   |  |  |  |
| Category Pro                                                         | ocedure Procedure Name    | Pri Qty Date Time |  |  |  |
| 1 PCS UC                                                             | Catheter Care             | T+ 1126           |  |  |  |
| → 2 LAB UR                                                           |                           |                   |  |  |  |
|                                                                      |                           |                   |  |  |  |