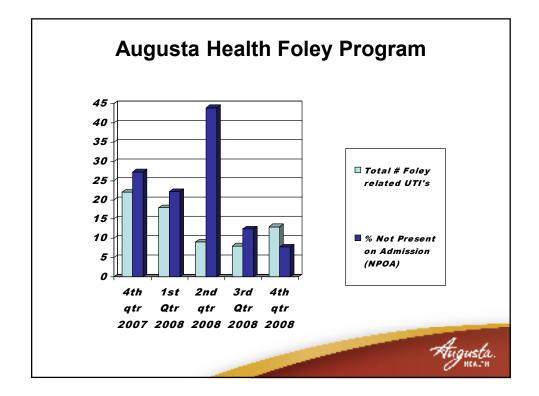

## <section-header><list-item><list-item><list-item><list-item><table-container>

| Admitted with Urinary Catheter<br>Nursing's Admission Documentation  |                           |                   |  |  |  |
|----------------------------------------------------------------------|---------------------------|-------------------|--|--|--|
| Tubes Present on<br>Admission<br>Other Tubes Present<br>on Admission | O Foley O Other/List Belo | DW                |  |  |  |
| Links to Order Entry to add the following:                           |                           |                   |  |  |  |
| Category Pro                                                         | ocedure Procedure Name    | Pri Qty Date Time |  |  |  |
| 1 PCS UC                                                             | Catheter Care             | T+ 1126           |  |  |  |
| → 2 LAB UR                                                           |                           |                   |  |  |  |
|                                                                      |                           |                   |  |  |  |