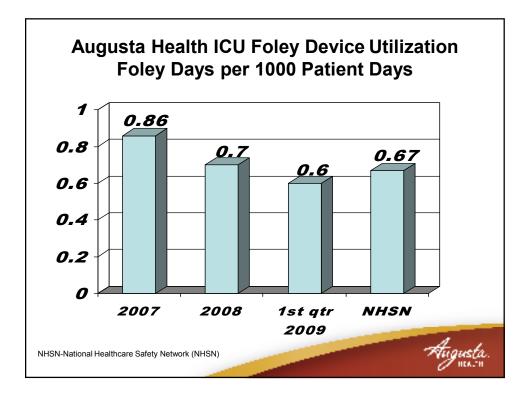

## <section-header><list-item><list-item><list-item><list-item><table-container>

| Admitted with Urinary Catheter<br>Nursing's Admission Documentation  |                           |                   |  |  |  |
|----------------------------------------------------------------------|---------------------------|-------------------|--|--|--|
| Tubes Present on<br>Admission<br>Other Tubes Present<br>on Admission | O Foley O Other/List Belo | DW                |  |  |  |
| Links to Order Entry to add the following:                           |                           |                   |  |  |  |
| Category Pro                                                         | ocedure Procedure Name    | Pri Qty Date Time |  |  |  |
| 1 PCS UC                                                             | Catheter Care             | T+ 1126           |  |  |  |
| → 2 LAB UR                                                           |                           |                   |  |  |  |
|                                                                      |                           |                   |  |  |  |