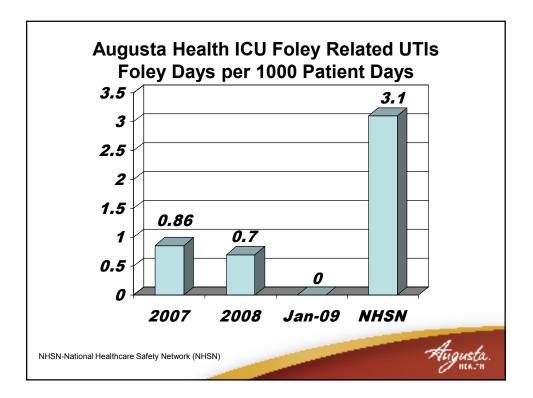

## <section-header><list-item><list-item><list-item><list-item><table-container>

| Admitted with Urinary Catheter<br>Nursing's Admission Documentation  |                           |                   |  |  |  |
|----------------------------------------------------------------------|---------------------------|-------------------|--|--|--|
| Tubes Present on<br>Admission<br>Other Tubes Present<br>on Admission | O Foley O Other/List Belo | DW                |  |  |  |
| Links to Order Entry to add the following:                           |                           |                   |  |  |  |
| Category Pro                                                         | ocedure Procedure Name    | Pri Qty Date Time |  |  |  |
| 1 PCS UC                                                             | Catheter Care             | T+ 1126           |  |  |  |
| → 2 LAB UR                                                           |                           |                   |  |  |  |
|                                                                      |                           |                   |  |  |  |