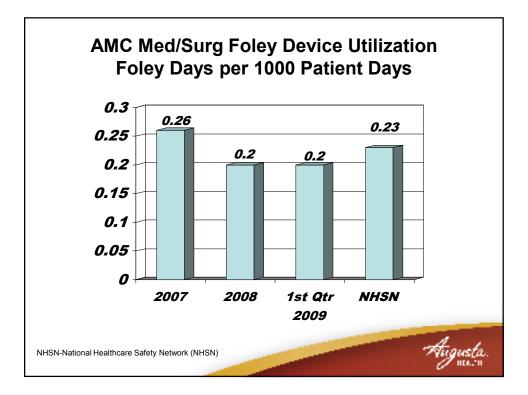

|          |
| Irrigation                    |                                                                                                  |          |
| Irrigation Solution           | O Normal Saline O Sterile H2O<br>O Other                                                         |          |
| Irrigation Amount             | (mls)                                                                                            |          |
| Irrigation Findings           | O Few dots O Lg. dots O Unable to Irrigate<br>O Mod. dots O Sediment<br>O Other                  |          |
|                               |                                                                                                  | Augusta. |