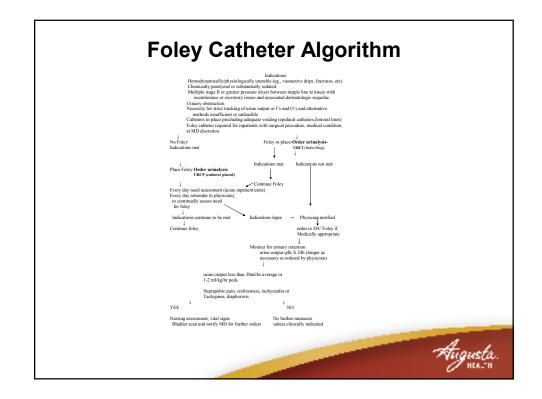

## <section-header><list-item><list-item><list-item><list-item><table-container>























| Admitted with Urinary Catheter<br>Nursing's Admission Documentation  |                           |                   |  |  |  |
|----------------------------------------------------------------------|---------------------------|-------------------|--|--|--|
| Tubes Present on<br>Admission<br>Other Tubes Present<br>on Admission | O Foley O Other/List Belo | DW                |  |  |  |
| Links to Order Entry to add the following:                           |                           |                   |  |  |  |
| Category Pro                                                         | ocedure Procedure Name    | Pri Qty Date Time |  |  |  |
| 1 PCS UC