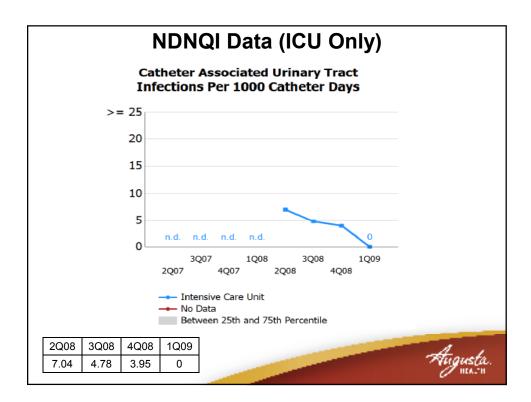

|          |
| Irrigation                    |                                                                                                  |          |
| Irrigation Solution           | O Normal Saline O Sterile H2O<br>O Other                                                         |          |
| Irrigation Amount             | (mls)                                                                                            |          |
| Irrigation Findings           | O Few dots O Lg. dots O Unable to Irrigate<br>O Mod. dots O Sediment<br>O Other                  |          |
|                               |                                                                                                  | Augusta. |